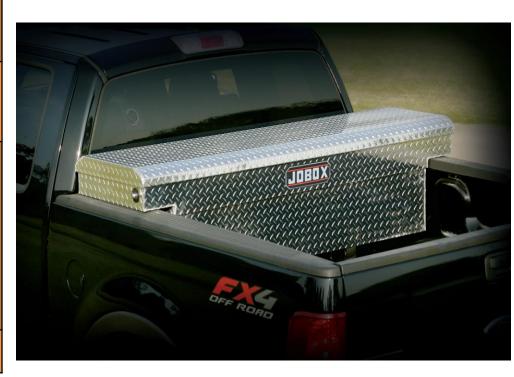

| Full Size Low Profile Premium Crossover |                                                                                                                                                                                                                                                                                                                                                                               |
|-----------------------------------------|-------------------------------------------------------------------------------------------------------------------------------------------------------------------------------------------------------------------------------------------------------------------------------------------------------------------------------------------------------------------------------|
| Part Numbers                            | JAC1570980 – Brite Aluminum  JAC1570982 – Black Aluminum  JSC1580980 – White Steel  JSC150982 – Black Steel                                                                                                                                                                                                                                                                   |
| Overview                                | All of the benefits of the existing JOBOX Crossover program with the added benefit of increased visibility. We have reduced the area that sits above the bed rails from 7.5" to 5.5".                                                                                                                                                                                         |
| Features and<br>Benefits                | <ul> <li>5.5" shoulder height for increased visibility</li> <li>Drill resistant push button locks</li> <li>Dual rotary GearLock II™ locking system</li> <li>Bulb-shaped weather stripping</li> <li>Self-aligning latch hoops</li> <li>Heavy-duty gas springs for self-rising lid</li> <li>Small parts storage bins</li> <li>Full-length lid bolster reinforcements</li> </ul> |
| U.S. List Price                         | \$1348.85 – Aluminum<br>\$1285.15 - Steel                                                                                                                                                                                                                                                                                                                                     |